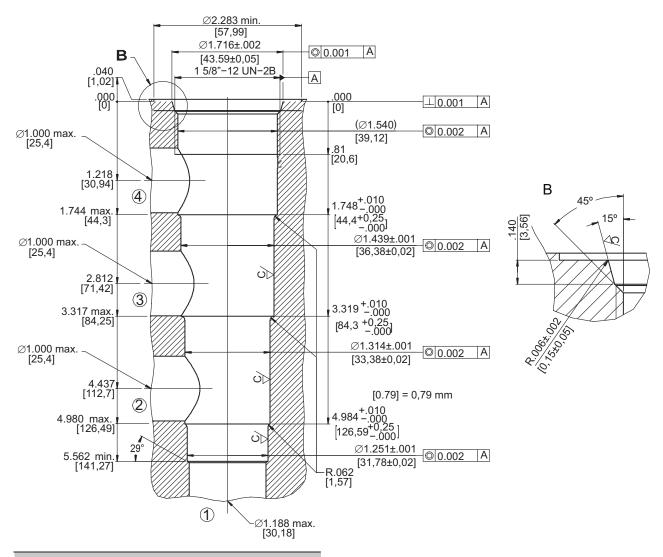

# Dimensions and sectional view

Example dimension unit:

.010 = .010 " inch [0,79] = 0,79 mm millimeter

| Dimension Tolerances       |         |  |
|----------------------------|---------|--|
| Unless otherwise specified |         |  |
| 0.000                      | ± .005" |  |
| 0.00                       | ± .010" |  |
| Angles                     | ± 1/2°  |  |

| Surface roughness |             |                            |            |
|-------------------|-------------|----------------------------|------------|
| Ra                |             | $\stackrel{C}{\vee}$       |            |
|                   | 45 μin      |                            | 125 µin    |
| Na                | ( 1.15 µm ) |                            | ( 3.2 µm ) |
|                   | D           | Unless otherwise specified |            |

### NOTE!

The cavity type C2040 complies with the standard according to ISO 17209: 1 5/8-04-0-13 and NFPA/T3.5.50: 1.625-04-0-09.